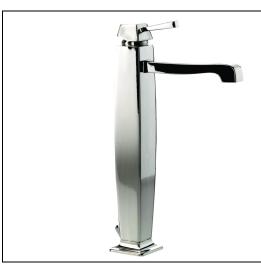

## **Product dimensions:**

• Overall Height / projection: 275 mm

Exit reach: 211 mm
Exit height: 129 mm
Centre distance(s):

Base diameter(s): [] 50 mm
Product mounted where: Surface
Recommended hole diameter:
Min. fitting depth required:
Max. surface depth: 65 mm