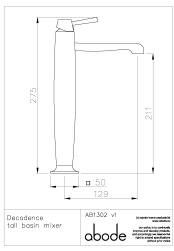

- Min / Max water pressure: 1.25 bar std & 0.75 bar modified / 5 bar
- Part G mixed flow rate at 3 bar (I/m): 9.2

• Max water temperature: 70° C

• Product flow characteristics: Single flow

Aerator type: Plastic honeycomb
Includes output diverter?: No
Control valve type: Single lever ()
Non return valve position: h&c inlet